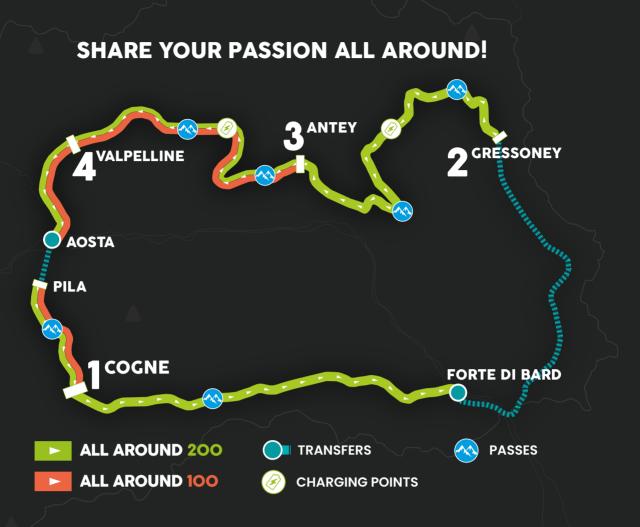

### STAGE 1

COGNE › FORT BARD › GRESSONEY LA TRINITÈ 46 km / D+ 1.550 m / D- 2.700 m transfer by shuttle Fort Bard › Gressoney

#### STAGE 2

GRESSONEY > VAL D'AYAS > ANTEY SAINT ANDRÉ 57 km / D+ 2.400 m / D- 3.000 m

#### STAGE 3 / 1

ANTEY SAINT ANDRÉ › S.BARTHÉLEMY › VALPELLINE 44 km / D+ 2.300 m / D- 2.350 m

### **STAGE 4 / 2**

VALPELLINE > AOSTA > PILA > COGNE 44 km / D+ 1.650 m / D- 2.900 m transfer with the Aosta > Pila ski lifts

7-9 JULY 2022 **2 STACES** D+ 4.000 m / D- 5.300 m Departure Antey - arrival in Cogne